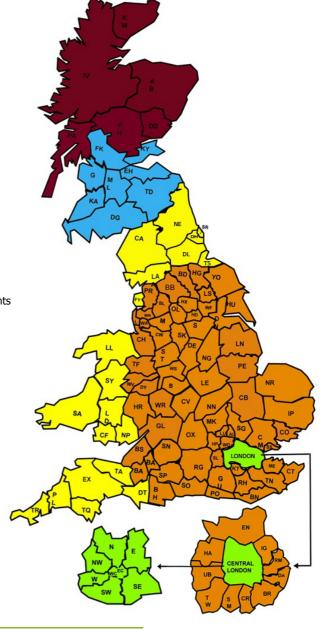

### **Delivery Surcharges**

|                | Ex VAT           | Inc VAT          | Postcodes                      |
|----------------|------------------|------------------|--------------------------------|
| Central London | £12.50           | £15.00           | E, EC, N, NW, SE, SW, W, WC    |
| North England  | £16.00           | £19.20           | CA, DH, DL, FY, LA, NE, TS, SR |
| Wales          | £16.00           | £19.20           | CF, LD, LL, NP, SA, SY         |
| South West     | £16.00           | £19.20           | DT, EX, PL, TA, TR, TQ         |
| Lower Scotland | £25.00           | £30.00           | DG, EH, FK, G, KA, KY, ML, TD  |
| Outer Scotland | Price on Request | Price on Request | AB, DD, KW, IV, PA, PH         |
| British Isles  | Price on Request | Price on Request |                                |